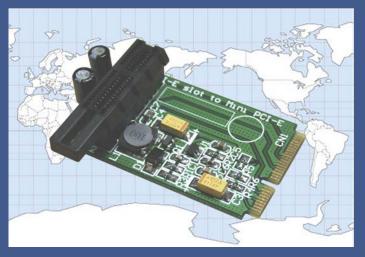

## PCI-E 1x to Mini PCI-E Card 1.0

PCI-Express 1x Slot to Mini PCI-Express Card Adapter

The PCI-E 1x to Mini PCI-E Card 1.0 is a debug tool for PCI-E interface card.

This module allows you to use your existing PCI-Express Add-in-Card in the Mini PCI-E slot. It's especially designed to save valuable labor and time in the production environment.

As a powerful tool for engineers, the PCI-E 1x to Mini PCI-E Card 1.0 is constructed of high quality components for years of trouble free service.

## **Key Features**

- Designed to meet PCI Express<sup>™</sup> Mini Card Electromechanical Specification Revision 1.0 and PCI Express<sup>™</sup> base specification vision 1.1
- Supports 1x PCI-Express Card
- Compliant with multi-system of PC
- High quality connectors for long service life

## **Product Specifications**

Dimension: Width 40mm Length 78.5mm PCB Thickness 1.0mm Max