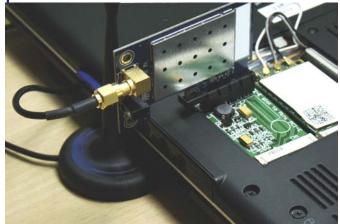

to Mini PCI-E Card 1.0

PCI-Express 1x Slot to Mini PCI-Express Card Adapter



The PCI-E 1x to Mini PCI-E Card 1.0 is a debug tool for PCI-E interface card.

This module allows you to use your existing PCI-Express Add-in-Card in the Mini PCI-E slot. It's especially designed to save valuable labor and time in the production environment.

As a powerful tool for engineers, the PCI-E 1x to Mini PCI-E Card 1.0 is constructed of high quality components for years of trouble free service.

## **Key Features**

- Designed to meet PCI Express<sup>™</sup> Mini Card Electromechanical Specification Revision 1.0 and PCI Express<sup>™</sup> base specification vision 1.1
- Supports 1x PCI-Express Card
- Compliant with multi-system of PC
- High quality connectors for long service life

**Application** 





## **Product Specifications**

Dimension: Width 40mm Length 78.5mm PCB Thickness 1.0mm Max

## Requirements

- 1 ExpressCard slot 34 mm
- MAC, Microsoft Windows 2000, XP, Sever2003, Vista and Linux operation system

As professional distributer of semicondutor, our business includes main NBPC and Cellular phone's manufacturer in the world wide. We can provide strong support with multi-channel resource.



Adress:A3~5F,NO.61,ZHOU-TZYY ST.,
NEI-HU,TAIPEI,TAIWAN,R.O.C
Tel:Tel:886-2-87974259 Fax:886-2-87974260
Email:sales@hwtools.net
Web:http://www.HWtools.net