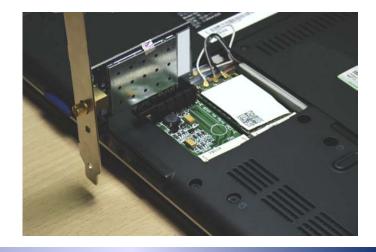

o Mini PCI-E Card 1.0

PCI-Express 1x Slot to Mini PCI-Express Card Adapter



The PCI-E 1x to Mini PCI-E Card 1.0 is a debug tool for PCI-E interface card.

This module allows you to use your existing PCI-Express Add-in-Card in the Mini PCI-E slot. It's especially designed to save valuable labor and time in the production environment.

As a powerful tool for engineers, the PCI-E 1x to Mini PCI-E Card 1.0 is constructed of high quality components for years of trouble free service.

## **Key Features**

- Designed to meet PCI Express<sup>™</sup> Mini Card Electromechanical Specification Revision 1.0 and PCI Express<sup>™</sup> base specification vision 1.1
- Supports 1x PCI-Express Card
- Compliant with multi-system of PC
- High quality connectors for long service life

**Application** 





## **Product Specifications**

Dimension: Width 40mm Length 78.5mm PCB Thickness 1.0mm Max

## Requirements

- 1 ExpressCard slot 34 mm
- MAC, Microsoft Windows 2000, XP, Sever2003, Vista and Linux operation system

As professional distributer of semicondutor, our business includes main NBPC and Cellular phone's manufacturer in the world wide. We can provide strong support with multi-channel resource.



Adress:A3~5F,NO.61,ZHOU-TZYY ST.,
NEI-HU,TAIPEI,TAIWAN,R.O.C
Tel:Tel:886-2-87974259 Fax:886-2-87974260
Email:sales@hwtools.net
Web:http://www.HWtools.net