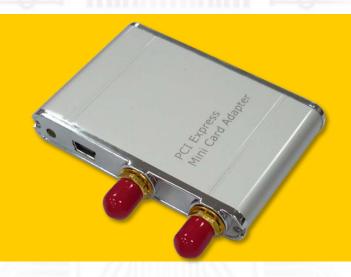

# **Wireless USB Mini Card Adapter**

The USBMA adapter is designed for desktop PCs that convert Mini-Card to USB port.

You can insert your USB type minicard such as HSPA(3.5G), GPS, 802.11a/b/g to this adapter then plug to USB port through USB cable.

#### Specification

- PCI Express Mini Card to USB adapter.
- PCI Express Mini Card Electromechanical Specification Revision 1.2
- Universal Serial Bus Specification Revision 2.0
- Full/ Half -Mini Card dimension.
- SIM Connector for CDMA HSDPA/HSUPA, UMTS, GSM, GPRS, EDGE

### **Function:**

- USB mini type-B connection to desktop or notebook PC
- Supports two primary system bus interface: PCI Express and USB
- Supports USB interface of Mini-Cards such as 3G,CDMA, WLAN,WWLAN, HSPA MODEM, GPS, WiMAX Mini Card to desktop PC.
- Support SIM card connector
- Support U.FL/IPX to RP-SMA pigtail Wifi RF cable adapter
- (Option) 900/1800 MHz 2dBi Portable Antenna
- (Option) 2.4GHz 2.15dBi Rubber duck antenna
- (Option) 2.4/5.8GHz Rubber Duck Antenna
- (Option) 5.8GHz 5dBi Rubber Duck Antenna