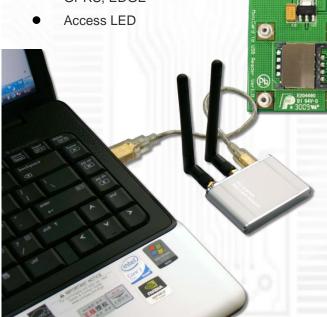

# **Wireless USB Mini Card Adapter**

The USBMA adapter is designed for desktop PCs that convert Mini-Card to USB port.

You can insert your USB type minicard such as HSPA(3.5G), GPS, 802.11a/b/g to this adapter then plug to USB port through USB cable.

### **Function:**

- USB mini type-B connection to desktop or notebook PC
- Supports two primary system bus interface: PCI Express and USB
- Supports USB interface of Mini-Cards such as 3G,CDMA, WLAN,WWLAN, HSPA MODEM, GPS, WiMAX Mini Card to desktop PC.
- Support SIM card connector
- Support U.FL/IPX to RP-SMA pigtail Wifi RF cable adapter
- (Option) 900/1800 MHz 2dBi Portable Antenna
- (Option) 2.4GHz 2.15dBi Rubber duck antenna
- (Option) 2.4/5.8GHz Rubber Duck Antenna
- (Option) 5.8GHz 5dBi Rubber Duck Antenna