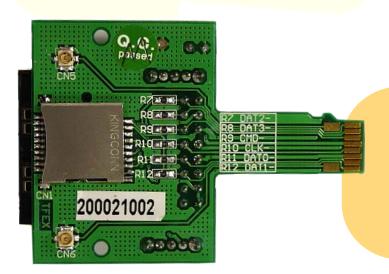

## **MicroSD Card Extender**

The TF Extender 1.2 is a debug and signal detection tool for Micro Secure Digital Memory Card. It allows a TF card to be extended from the host slot for full access to the all of signal pins. It also allows application of other Secure Digital Memory Card on the equipment which has TF card interface.

## Key Features

- Application of SD Memory Card on the equipment which has Micro SD card interface.
- All signal pins are clearly marked.
- Power and ground can be isolated for power measurements.
- LED indicates powers status.
- Adds dumping resisters for all of signals.
- Vcc bypassed for clean power.
- Supports both Secure Digital Memory Cards and MMC cards.
- High quality connectors for long service life.
- Over-current protection with PTC fuse.
- Passive adapter unnecessary.