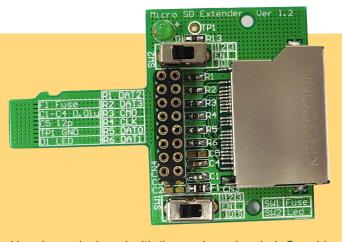

## **MicroSD Card Extender**

The TF Extender 1.2 is a debug and signal detection tool for Micro Secure Digital Memory Card. It allows a TF card to be extended from the host slot for full access to the all of signal pins. It also allows application of other Secure Digital Memory Card on the equipment which has TF card interface.

The tool has been designed with the engineer in mind. Capable of power (voltage and current) measurement and logic analyzer integration "in-line" for fast development cycles. A clearly marked jumper header allows probing of all of pins. The TF extender has the function of over-current protection with PTC fuse. It's also a powerful tool for engineers, or use for factory test protection.

## Key Features

- Application of SD Memory Card on the equipment which has Micro SD card interface.
- All signal pins are clearly marked.
- Power and ground can be isolated for power measurements.
- LED indicates powers status.
- Adds dumping resisters for all of signals.
- Vcc bypassed for clean power.
- Supports both Secure Digital Memory Cards and MMC cards.
- High quality connectors for long service life.
- Over-current protection with PTC fuse.
- Passive adapter unnecessary.