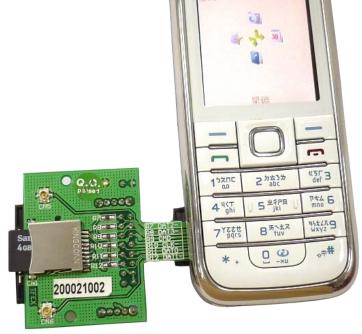

## **MicroSD Card Extender**

The TF Extender 1.2 is a debug and signal detection tool for Micro Secure Digital Memory Card. It allows a TF card to be extended from the host slot for full access to the all of signal pins. It also allows application of other Secure Digital Memory Card on the equipment which has TF card interface.

It is especially designed to save valuable labor and time in the production environment. The TF extender 1.2 is designed to minimize the signal degradation effects of the extender by proven design techniques. Separate Vcc and ground planes provide a low inductance path to the host's power suppl