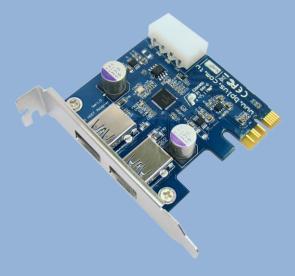

In order to better achieve USB3.0 interfaces development and utilization of Bplus tech PP1U both USB3.0 expansion card, this expansion card is a land of 1 (PP1U) or 2 (PP2U) ultra high speed USB3.0 interfaces, PCI Express card, which complies with the PCI Express2.0 system specification, Connection to USB3.0 peripherals Shi can to highest up 5Gbps of rate transmission file, while keep and existing of USB peripherals products of compatibility, compatible USB2.0,1.1,1.0, USB full series peripherals, support USB hot plug dial and is plug play function, support any USB device including u disk, and USB external hard drive, and MP3, and external optical drive, and digital camera, and camera and so on, and in using Shang with ancestors USB products as, no any of difference.

## **Function**

- Complies with PCI-Express version 2 version 1
- USB3.0 SuperSpeed specification complies with the xHCl specification version 1
- main control chip: Renesas uPD720202 chipset
- maximum transfer rate of up to 5Gbps, up from USB2.0 480Mb/s, up to 10 times;
- Backward compatible with USB2.0 and USB1.1, USB1.0
- transfer rate: 5G/480M/12M/1.5Mbps
- USB power supply output: up to 5V
- USB-IF battery charging specification version 1.2
- built-in 4P power interface
- support USB hot-plug function WQHL certification Microsoft
- supported Windows 2000/XP/2003/Vista/win7 32/64