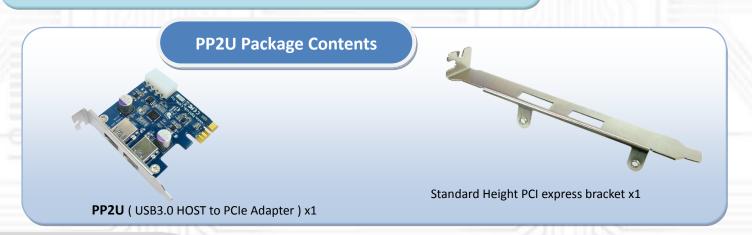

In order to better achieve USB3.0 interfaces development and utilization of Bplus tech PP1U both USB3.0 expansion card, this expansion card is a land of 1 (PP1U) or 2 (PP2U) ultra high speed USB3.0 interfaces, PCI Express card, which complies with the PCI Express2.0 system specification, Connection to USB3.0 peripherals Shi can to highest up 5Gbps of rate transmission file, while keep and existing of USB peripherals products of compatibility, compatible USB2.0,1.1,1.0, USB full series peripherals, support USB hot plug dial and is plug play function, support any USB device including u disk, and USB external hard drive, and MP3, and external optical drive, and digital camera, and camera and so on, and in using Shang with ancestors USB products as, no any of difference.