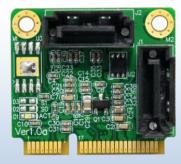

\* If MiniCard slot on the host does not support PCIe interface, the adapter can't work.

PM9172 (SATA to halfmini-PCIE adapter) x1