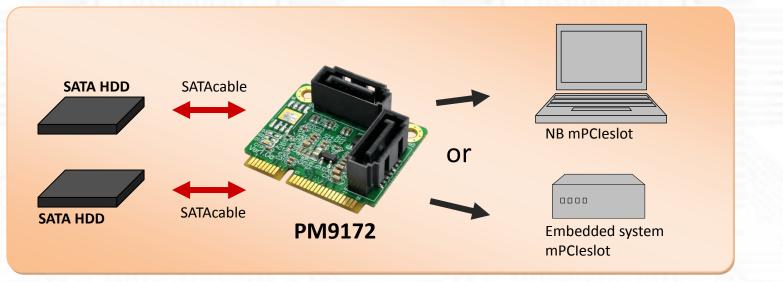

# PM9172 (SATA to mini-PCIE Adapter)

The SATA to mPCIe adapter is a converter tool for PCI-E interface. This module allows you connect any SATA device to the PCI Express mini card slot through a standard SATA cable.

## **Function:**

- Use 88SE9172-NNX-2 single chip, 1-lane PCI Express to 2-port Serial ATA III Host Controller.
- Support Native Command Queuing (NCQ)
- Support port Multiplier FIS based switching or command based switching.

### Compliance

- Compliant with Serial ATA AHCI (Advanced Host Controller Interface) Spec. Reversion 1.0
- Compliant with PCI Express Base Spec. Revision 2.0, Supports 1-Lane 5.0Gbps
- Compliant with Gen 1i, Gen 1x, Gen 2i, Gen 2m, Gen 2x, and Gen 3i Serial ATA III: Electrical Spec. Revision
- Supports 2-port 6.0Gbps SATA III interface