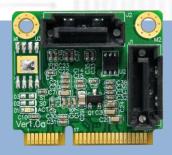

# PM9172 (SATA to mini-PCIE Adapter)

The SATA to mPCIe adapter is a converter tool for PCI-E interface. This module allows you connect any SATA device to the PCI Express mini card slot through a standard SATA cable.

## **Function:**

- Use 88SE9172-NNX-2 single chip, 1-lane PCI Express to 2-port Serial ATA III Host Controller.
- Support Native Command Queuing (NCQ)
- Support port Multiplier FIS based switching or command based switching.