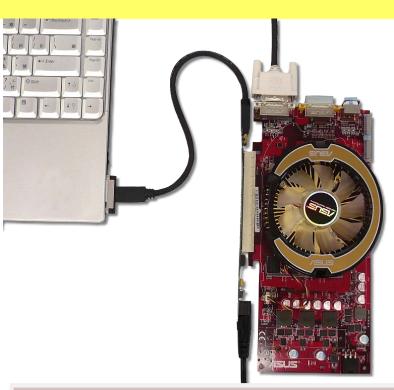

PCI-E 16X to expresscard / 34 adaptor with cable

ExpressCard Adapte

The PCI-E 16X to Express Card / 34 adaptor is designed for Notebook PCs that converts PCI Express 1X, 4X, 8X, 16X Card to Express card Interface.

This adapter allows you to use your existing PCI-E add-in Card in the notebook PC.

**Notice:** PE4 is engineering sample test now. It can detect standard PCle add-in card in NOTEBOOOK, but we cannot guarantee PCle add-in card compatibility with your NOTEBOOK. The functions may not work properly.

## **Key Features**

- Allows user to test PCI Express modules on the Express card interface of Notebook PC
- Support all the PCI-Express 1X, 4X, 8X, 16X card such as LAN, Video...etc. to notebook PC