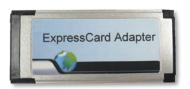

PCI-E 16X to expresscard / 34 adaptor with cable

ExpressCard Adapte

The PCI-E 16X to Express Card / 34 adaptor is designed for Notebook PCs that converts PCI Express 1X, 4X, 8X, 16X Card to Express card Interface.

## Package Contents:

Express card to the converted port adaptor X1

Converted port to Express card adapter x1

Custom PCI-E Male to Male cable 30cm x1 option PCI-E Male to Male cable 100cm x1

As a New manufacturer of quality computer connectivity products since 2009/Mar, BPLUS technology brings to market a broad range of upgrade products. These products bridge the connection between Desktop/Notebook systems and external peripherals.