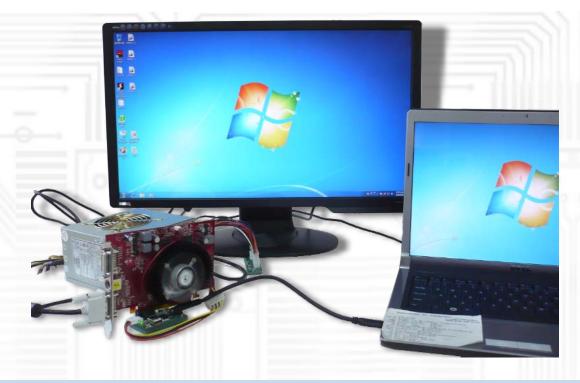

# PCIe passive adapter Ver1.4

PE4L-EC2C PE4L-PM3N PE4L-HP1A

The PE4L is designed for Notebook PCs that converts PCI Express 1X Card to ExCard or mPCle or PCle connecter. This adapter allows you to use your existing PCI-E 1X Card in the notebook PC for test.

#### Notice:

- 1. PE4L is PCIe 1x bandwidth limit passive adapter in compliance with Expresscard and mPCIe specification.
- 2. PE4L design for engineering test. NOT for home or office
- 3. Basically, PCIe add-on card designed for desktop. We can't guarantee it compatibility with your laptop. Depends on OS version, notebook's BIOS, device driver,
- 4. Almost PCIe 16x video card can't get enough memory resource are allocated. Can't work in your laptop.