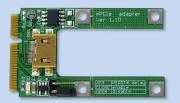

### Function:

- <u>PE4L-EC2C</u> allows user to test PCI Express Add-in-Card on the ExpressCard slot
- <u>PE4L-PM3N</u> allows user to test PCI Express Add-in-Card on the PCI Express mini card slot.
- <u>PE4L-HP1A</u> allows engineer to extend PCle 1x add-on card to test.

### **Option Contents:**

 EC2C (Express card to the converted port adaptor) x1

- PM3N (mini PCIe card to the converted port adaptor) x1
- Screw x2

- **HP1A**(PCle 1X passive dapter) x1
- Y02-WH-015 (Dupont 5PIN to dupont 5PIN USB cable) x1
  - Low profile PCI express bracket x1