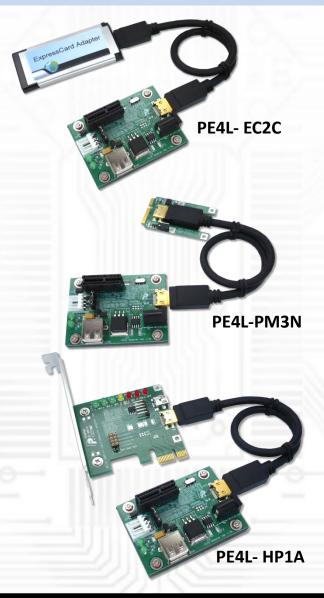

# PCIe passive adapter Ver1.4

PE4L-EC2C PE4L-PM3N PE4L-HP1A

The PE4L is designed for Notebook PCs that converts PCI Express 1X Card to ExCard or mPCle or PCle connecter. This adapter allows you to use your existing PCI-E 1X Card in the notebook PC for test.

### Function:

- <u>PE4L-EC2C</u> allows user to test PCI Express Add-in-Card on the ExpressCard slot
- <u>PE4L-PM3N</u> allows user to test PCI Express Add-in-Card on the PCI Express mini card slot.
- <u>PE4L-HP1A</u> allows engineer to extend PCle 1x add-on card to test.

### **Option Contents:**

 EC2C (Express card to the converted port adaptor) x1

- PM3N (mini PCIe card to the converted port adaptor) x1
- Screw x2

- **HP1A**(PCle 1X passive dapter) x1
- Y02-WH-015 (Dupont 5PIN to dupont 5PIN USB cable) x1
  - Low profile PCI express bracket x1