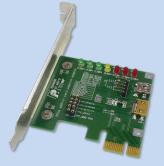

### Function:

- <u>PE4L-EC2C</u> allows user to test PCI Express Add-in-Card on the ExpressCard slot
- <u>PE4L-PM3N</u> allows user to test PCI Express Add-in-Card on the PCI Express mini card slot.
- <u>PE4L-HP1A</u> allows engineer to extend PCle 1x add-on card to test.

### **Option Contents:**

 EC2C (Express card to the converted port adaptor) x1

- PM3N (mini PCIe card to the converted port adaptor) x1
- Screw x2

- **HP1A**(PCle 1X passive dapter) x1
- Y02-WH-015 (Dupont 5PIN to dupont 5PIN USB cable) x1
  - Low profile PCI express bracket x1