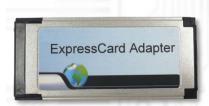

**Option: EC2C** 

**Option: HP1A** 

### Function:

- <u>PE4L-EC2C</u> allows user to test PCI Express Add-in-Card on the ExpressCard slot
- <u>PE4L-PM3N</u> allows user to test PCI Express Add-in-Card on the PCI Express mini card slot.
- <u>PE4L-HP1A</u> allows engineer to extend PCle 1x add-on card to test.

### **Option Contents:**

 EC2C (Express card to the converted port adaptor) x1

- PM3N (mini PCIe card to the converted port adaptor) x1
- Screw x2

- **HP1A**(PCle 1X passive dapter) x1
- Y02-WH-015 (Dupont 5PIN to dupont 5PIN USB cable) x1
  - Low profile PCI express bracket x1