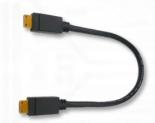

**Option: EC2C** 

**Option: HP1A** 

### Function:

- <u>PE4L-EC2C</u> allows user to test PCI Express Add-in-Card on the ExpressCard slot
- <u>PE4L-PM3N</u> allows user to test PCI Express Add-in-Card on the PCI Express mini card slot.
- <u>PE4L-HP1A</u> allows engineer to extend PCle 1x add-on card to test.