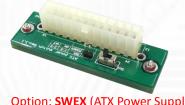

### **Package Contents:**

**PE4L** (PCIe passive adapter Ver1.4) x1

PCIEMM-030 (Custom PCIe Male to Male 30cm) x1 Option: PCIEMM-100 (Custom PCIe Male to Male 100cm) x1

Option: **SWEX** (ATX Power Supply Power-On Switch ver1.1) x1