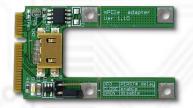

### Function:

- <u>PE4L-EC2C</u> allows user to test PCI Express Add-in-Card on the ExpressCard slot
- <u>PE4L-PM3N</u> allows user to test PCI Express Add-in-Card on the PCI Express mini card slot.
- <u>PE4L-HP1A</u> allows engineer to extend PCle 1x add-on card to test.

### **Option Contents:**

 EC2C (Express card to the converted port adaptor) x1

- PM3N (mini PCIe card to the converted port adaptor) x1
- Screw x2

- **HP1A**(PCle 1X passive dapter) x1
- Y02-WH-015 (Dupont 5PIN to dupont 5PIN USB cable) x1
  - Low profile PCI express bracket x1