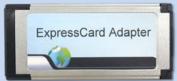

### Function:

- <u>PE4L-EC2C</u> allows user to test PCI Express Add-in-Card on the ExpressCard slot
- <u>PE4L-PM3N</u> allows user to test PCI Express Add-in-Card on the PCI Express mini card slot.
- <u>PE4L-HP1A</u> allows engineer to extend PCle 1x add-on card to test.

### **Option Contents:**

 EC2C (Express card to the converted port adaptor) x1

- PM3N (mini PCIe card to the converted port adaptor) x1
- Screw x2

- **HP1A**(PCle 1X passive dapter) x1
- Y02-WH-015 (Dupont 5PIN to dupont 5PIN USB cable) x1
  - Low profile PCI express bracket x1