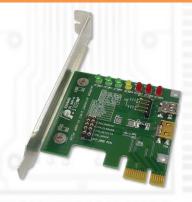

**Option: EC2C** 

**Option: HP1A** 

### Function:

- <u>PE4L-EC2C</u> allows user to test PCI Express Add-in-Card on the ExpressCard slot
- <u>PE4L-PM3N</u> allows user to test PCI Express Add-in-Card on the PCI Express mini card slot.
- <u>PE4L-HP1A</u> allows engineer to extend PCle 1x add-on card to test.

### **Option Contents:**

 EC2C (Express card to the converted port adaptor) x1

- PM3N (mini PCIe card to the converted port adaptor) x1
- Screw x2

- **HP1A**(PCle 1X passive dapter) x1
- Y02-WH-015 (Dupont 5PIN to dupont 5PIN USB cable) x1
  - Low profile PCI express bracket x1