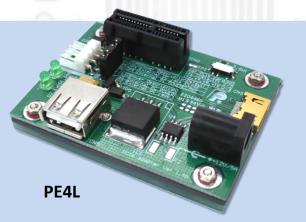

# PCIe passive adapter Ver1.4

PE4L-EC2C PE4L-PM3N PE4L-HP1A

The PE4L is designed for Notebook PCs that converts PCI Express 1X Card to ExCard or mPCle or PCle connecter. This adapter allows you to use your existing PCI-E 1X Card in the notebook PC for test.

### Function:

- <u>PE4L-EC2C</u> allows user to test PCI Express Add-in-Card on the ExpressCard slot
- <u>PE4L-PM3N</u> allows user to test PCI Express Add-in-Card on the PCI Express mini card slot.
- <u>PE4L-HP1A</u> allows engineer to extend PCle 1x add-on card to test.

#### Notice:

- 1. PE4L is PCIe 1x bandwidth limit passive adapter in compliance with Expresscard and mPCIe specification.
- 2. PE4L design for engineering test. NOT for home or office
- 3. Basically, PCIe add-on card designed for desktop. We can't guarantee it compatibility with your laptop. Depends on OS version, notebook's BIOS, device driver,
- 4. Almost PCIe 16x video card can't get enough memory resource are allocated. Can't work in your laptop.