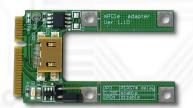

### **Function:**

- <u>PE4H-EC2C</u> allows user to test PCI Express Add-in-Card on the ExpressCard slot
- <u>PE4H-PM3N</u> allows user to test PCI Express Add-in-Card on the PCI Express mini card slot.
- PE4H-HP1A allows user to extend PCIe add-on card to test.

### **Option Contents:**

■ **EC2C** (Express card to the converted port adaptor) x1

- PM3N (mini PCIe card to the converted port adaptor) x1
- Screw x2

- **HP1A**(PCIe 1X passive dapter) x1
- Y02-WH-015 (Dupont 5PIN to dupont 5PIN USB cable) x1
- Low profile PCI express bracket x1