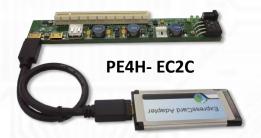

# PCIe passive adapter Ver1.0

PE4H-EC2C PE4H-PM3N PE4H-HP1A

PE4H

The PE4H is designed for Notebook PCs that converts PCI Express 16X Add-on Card to ExCard or mPCIe or PCIe 1x connecter.

This adapter allows you to use your existing PCI-E 16X Card in the notebook PC for test.

### **Function:**

- <u>PE4H-EC2C</u> allows user to test PCI Express Add-in-Card on the ExpressCard slot
- <u>PE4H-PM3N</u> allows user to test PCI Express Add-in-Card on the PCI Express mini card slot.
- PE4H-HP1A allows user to extend PCIe add-on card to test.