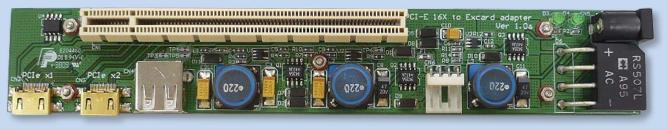

# PCIe passive adapter Ver1.0

PE4H-EC2C PE4H-PM3N PE4H-HP1A

PE4H

The PE4H is designed for Notebook PCs that converts PCI Express 16X Add-on Card to ExCard or mPCIe or PCIe 1x connecter.

This adapter allows you to use your existing PCI-E 16X Card in the notebook PC for test.

### **Function:**

- <u>PE4H-EC2C</u> allows user to test PCI Express Add-in-Card on the ExpressCard slot
- <u>PE4H-PM3N</u> allows user to test PCI Express Add-in-Card on the PCI Express mini card slot.
- PE4H-HP1A allows user to extend PCIe add-on card to test.

#### Notice:

- 1. PE4H is PCle 1x bandwidth limit passive adapter in compliance with Expresscard and mPCle specification.
- 2. PE4H design for engineering test. NOT for home or office use.
- 3. Basically, PCIe add-on card designed for desktop. We can't guarantee it compatibility with your laptop. Depends on OS version, notebook's BIOS, device driver,
- 4. Almost PCIe 16x video card can't get enough memory resource are allocated. Can't work in your laptop.