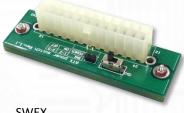

### **Package Contents:**

PE4H (PCIe passive adapter Ver1.0) x1

PCIEMM-030 (ATX Power Suppl (Custom PCle Male to Male Switch ver1.1) x1 30cm) x1

SWEX (ATX Power Supply Power-On Switch ver1.1) x1

Option: PCIEMM-100 (Custom PCIe Male to Male 100cm) x1