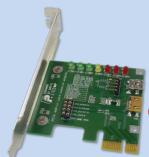

**Option: EC2C** 

**Option: PM3N** 

**Option: HP1A** 

### **Function:**

- <u>PE4H-EC2C</u> allows user to test PCI Express Add-in-Card on the ExpressCard slot
- <u>PE4H-PM3N</u> allows user to test PCI Express Add-in-Card on the PCI Express mini card slot.
- PE4H-HP1A allows user to extend PCIe add-on card to test.

### **Option Contents:**

■ **EC2C** (Express card to the converted port adaptor) x1

- PM3N (mini PCIe card to the converted port adaptor) x1
- Screw x2

- **HP1A**(PCIe 1X passive dapter) x1
- Y02-WH-015 (Dupont 5PIN to dupont 5PIN USB cable) x1
- Low profile PCI express bracket x1