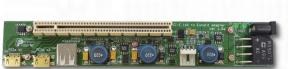

# PCIe passive adapter Ver1.0

PE4H-EC2C PE4H-PM3N PE4H-HP1A

PE4H

The PE4H is designed for Notebook PCs that converts PCI Express 16X Add-on Card to ExCard or mPCIe or PCIe 1x connecter.

This adapter allows you to use your existing PCI-E 16X Card in the notebook PC for test.

### **Function:**

- <u>PE4H-EC2C</u> allows user to test PCI Express Add-in-Card on the ExpressCard slot
- <u>PE4H-PM3N</u> allows user to test PCI Express Add-in-Card on the PCI Express mini card slot.
- PE4H-HP1A allows user to extend PCIe add-on card to test.