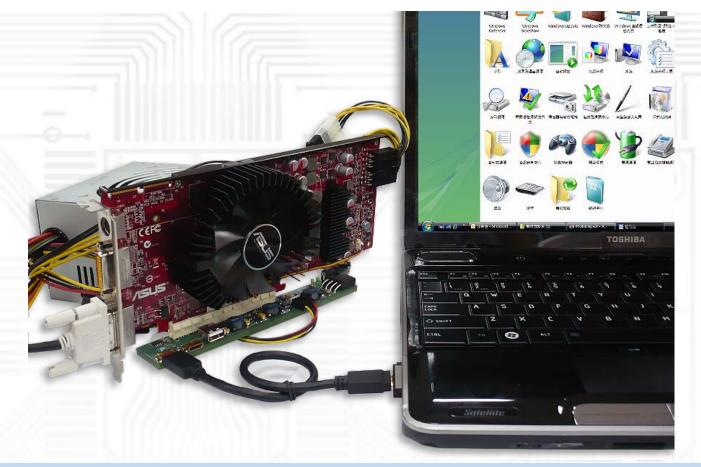

# PCIe passive adapter Ver1.0

PE4H-EC2C PE4H-PM3N PE4H-HP1A

PE4H

The PE4H is designed for Notebook PCs that converts PCI Express 16X Add-on Card to ExCard or mPCIe or PCIe 1x connecter.

This adapter allows you to use your existing PCI-E 16X Card in the notebook PC for test.

#### Notice:

- 1. PE4H is PCle 1x bandwidth limit passive adapter in compliance with Expresscard and mPCle specification.
- 2. PE4H design for engineering test. NOT for home or office use.
- 3. Basically, PCIe add-on card designed for desktop. We can't guarantee it compatibility with your laptop. Depends on OS version, notebook's BIOS, device driver,
- 4. Almost PCIe 16x video card can't get enough memory resource are allocated. Can't work in your laptop.