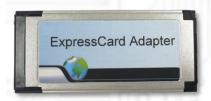

### **Function:**

- <u>PE4H-EC2C</u> allows user to test PCI Express Add-in-Card on the ExpressCard slot
- <u>PE4H-PM3N</u> allows user to test PCI Express Add-in-Card on the PCI Express mini card slot.
- PE4H-HP1A allows user to extend PCIe add-on card to test.

### **Option Contents:**

■ **EC2C** (Express card to the converted port adaptor) x1

- PM3N (mini PCIe card to the converted port adaptor) x1
- Screw x2

- **HP1A**(PCIe 1X passive dapter) x1
- Y02-WH-015 (Dupont 5PIN to dupont 5PIN USB cable) x1
- Low profile PCI express bracket x1