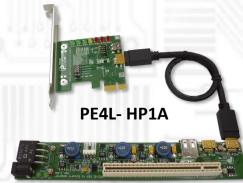

# PCIe passive adapter Ver1.0

PE4H-EC2C PE4H-PM3N PE4H-HP1A

PE4H

The PE4H is designed for Notebook PCs that converts PCI Express 16X Add-on Card to ExCard or mPCIe or PCIe 1x connecter.

This adapter allows you to use your existing PCI-E 16X Card in the notebook PC for test.

### **Function:**

- <u>PE4H-EC2C</u> allows user to test PCI Express Add-in-Card on the ExpressCard slot
- <u>PE4H-PM3N</u> allows user to test PCI Express Add-in-Card on the PCI Express mini card slot.
- PE4H-HP1A allows user to extend PCIe add-on card to test.