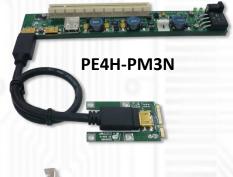

# PCIe passive adapter Ver1.0

PE4H-EC2C PE4H-PM3N PE4H-HP1A

PE4H

The PE4H is designed for Notebook PCs that converts PCI Express 16X Add-on Card to ExCard or mPCIe or PCIe 1x connecter.

This adapter allows you to use your existing PCI-E 16X Card in the notebook PC for test.

### **Function:**

- <u>PE4H-EC2C</u> allows user to test PCI Express Add-in-Card on the ExpressCard slot
- <u>PE4H-PM3N</u> allows user to test PCI Express Add-in-Card on the PCI Express mini card slot.
- PE4H-HP1A allows user to extend PCIe add-on card to test.