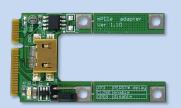

**Option: EC2C** 

**Option: PM3N** 

**Option: HP1A** 

### **Function:**

- <u>PE4H-EC2C</u> allows user to test PCI Express Add-in-Card on the ExpressCard slot
- <u>PE4H-PM3N</u> allows user to test PCI Express Add-in-Card on the PCI Express mini card slot.
- PE4H-HP1A allows user to extend PCIe add-on card to test.

### **Option Contents:**

■ **EC2C** (Express card to the converted port adaptor) x1

- PM3N (mini PCIe card to the converted port adaptor) x1
- Screw x2

- **HP1A**(PCIe 1X passive dapter) x1
- Y02-WH-015 (Dupont 5PIN to dupont 5PIN USB cable) x1
- Low profile PCI express bracket x1