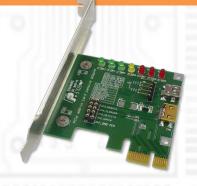

### **Function:**

- <u>PE4H-EC2C</u> allows user to test PCI Express Add-in-Card on the ExpressCard slot
- <u>PE4H-PM3N</u> allows user to test PCI Express Add-in-Card on the PCI Express mini card slot.
- PE4H-HP1A allows user to extend PCIe add-on card to test.

### **Option Contents:**

■ **EC2C** (Express card to the converted port adaptor) x1

- PM3N (mini PCIe card to the converted port adaptor) x1
- Screw x2

- **HP1A**(PCIe 1X passive dapter) x1
- Y02-WH-015 (Dupont 5PIN to dupont 5PIN USB cable) x1
- Low profile PCI express bracket x1