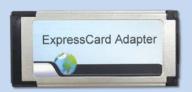

**Option: EC2C** 

**Option: PM3N** 

**Option: HP1A** 

### **Function:**

- <u>PE4H-EC2C</u> allows user to test PCI Express Add-in-Card on the ExpressCard slot
- <u>PE4H-PM3N</u> allows user to test PCI Express Add-in-Card on the PCI Express mini card slot.
- PE4H-HP1A allows user to extend PCIe add-on card to test.

### **Option Contents:**

■ **EC2C** (Express card to the converted port adaptor) x1

- PM3N (mini PCIe card to the converted port adaptor) x1
- Screw x2

- **HP1A**(PCIe 1X passive dapter) x1
- Y02-WH-015 (Dupont 5PIN to dupont 5PIN USB cable) x1
- Low profile PCI express bracket x1