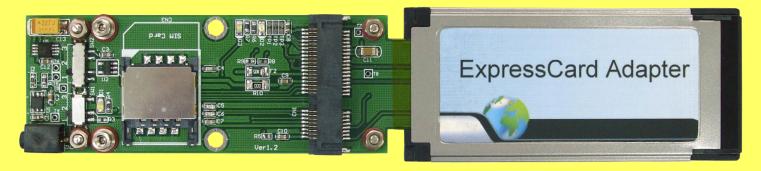

## Mini Card to ExpressCard Adapter

PE3B

This PE3B passive adapter allows you to use your existing PCI express mini-Card in the ExpressCard Standard slot

Add SIM socket for 3G minicard and add DC jack for external power source.

## Specification:

- Express Card Standard Release 1.0 (PCMCIA)
- PCI Express base Specification 1.0
- PCI Express Mini Card Electromechanical Specification Revision 1.2
- Universal Serial Bus Specification Revision 2.0
- Ready for Full / Half -Mini Card dimension.
- SIM Connector for CDMA HSDPA/HSUPA, UMTS, GSM, GPRS, EDGE minicard
- Access LED; Power LED; PERST# LED
- USB2.0 and PCI-E minicard support
- PTC fuses and power switch for power protection.

## ExpressCard Adapter