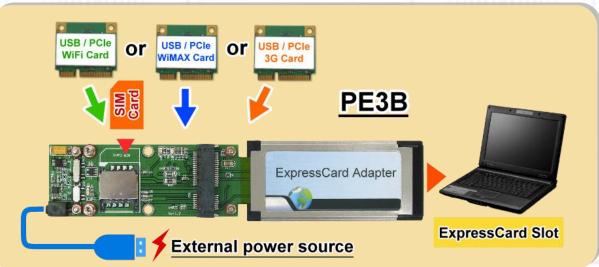

## Mini Card to ExpressCard Adapter

PE3B

This PE3B passive adapter allows you to use your existing PCI express mini-Card in the ExpressCard Standard slot

Add SIM socket for 3G minicard and add DC jack for external power source.

## Specification:

- Express Card Standard Release 1.0 (PCMCIA)
- PCI Express base Specification 1.0
- PCI Express Mini Card Electromechanical Specification Revision 1.2
- Universal Serial Bus Specification Revision 2.0
- Ready for Full / Half -Mini Card dimension.
- SIM Connector for CDMA HSDPA/HSUPA, UMTS, GSM, GPRS, EDGE minicard
- Access LED; Power LED; PERST# LED
- USB2.0 and PCI-E minicard support
- PTC fuses and power switch for power protection.

## **System Requirements:**

ExpressCard Standard Release 1.0 slot

As a New manufacturer of quality computer connectivity products since 2009/Mar, BPLUS technology brings to market a broad range of upgrade products. These products bridge the connection between Desktop/Notebook systems and external peripherals.