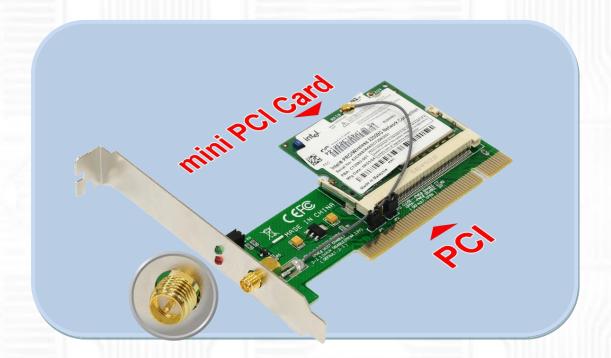

## mPCI to PCI Adapter

MiniPCI to PCI adapter is designed for mPCIWiFi card. The adapter is provided in PCI card form with an integrated MiniPCI slot that allows you to use MiniPCI cards in standard PCI sockets. Mounting bracket for miniPCI-PCI adapter has openings of RPSMA connector for antenna.