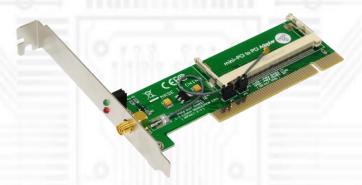

## mPCI to PCI Adapter

MiniPCI to PCI adapter is designed for mPCIWiFi card. The adapter is provided in PCI card form with an integrated MiniPCI slot that allows you to use MiniPCI cards in standard PCI sockets. Mounting bracket for miniPCI-PCI adapter has openings of RPSMA connector for antenna.