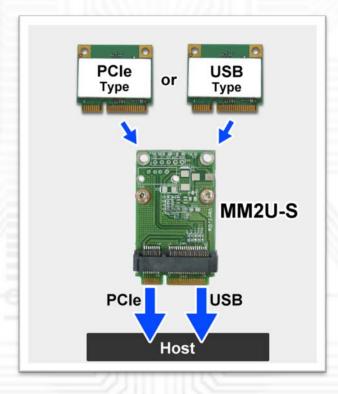

## MM2U-S

The MM2U-S half to full mini card is a converter tool for minicard interface.

This module allows you to use your half mini card in the full mini card slot.

It's especially designed to save valuable labor and time in the production environment.

## Function:

- Supports half mini card to full size minicard slot
- High quality connectors for long service life
- Supports both PCIe and USB interface minicard.
- SIM Connector

As a New manufacturer of quality computer connectivity products since 2009/Mar, BPLUS technology brings to market a broad range of upgrade products. These products bridge the connection between Desktop/Notebook systems and external peripherals.