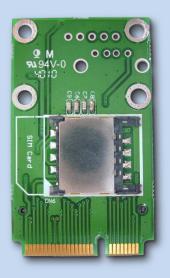

## Function:

- Supports half mini card to full size minicard slot
- High quality connectors for long service life
- Supports both PCIe and USB interface minicard.
- SIM Connector

As a New manufacturer of quality computer connectivity products since 2009/Mar, BPLUS technology brings to market a broad range of upgrade products. These products bridge the connection between Desktop/Notebook systems and external peripherals.