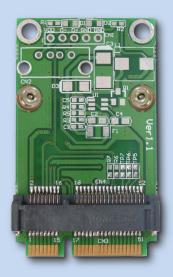

## Half to Full miniCard Adapter

## MM2U-S

The MM2U-S half to full mini card is a converter tool for minicard interface.

This module allows you to use your half mini card in the full mini card slot.

It's especially designed to save valuable labor and time in the production environment.

## System Requirements:

MiniCard full size slot

Dimension: Width 30mm, Length 51mm, PCB Thickness 1.0mm Max